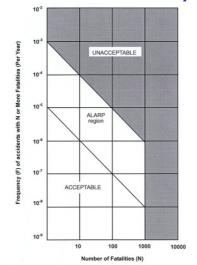

### Risk Based Approach

- Considerations of risks in formulation of requirements
- Addressing also:
   How likely is it that something will go wrong
   and how severe the consequence will be?
- Regulatory actions to take risks into account